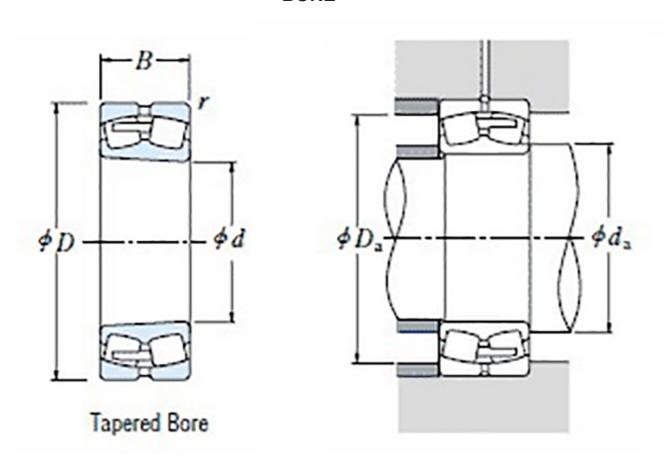

## **Basic dimensions**

| Inner diameter [d] | 140.00 | mm |
|--------------------|--------|----|
| Outer diameter [D] | 225.00 | mm |
| Width [B]          | 68.00  | mm |

## Other data

| Ref diam groove max [Da max] | 208.00  | mm |
|------------------------------|---------|----|
| Bore type                    | Tapered |    |
| Cage Type                    | EM      |    |
| Clearance                    | C3      |    |
| Ref diam shaft min [da min]  | 160.00  | mm |